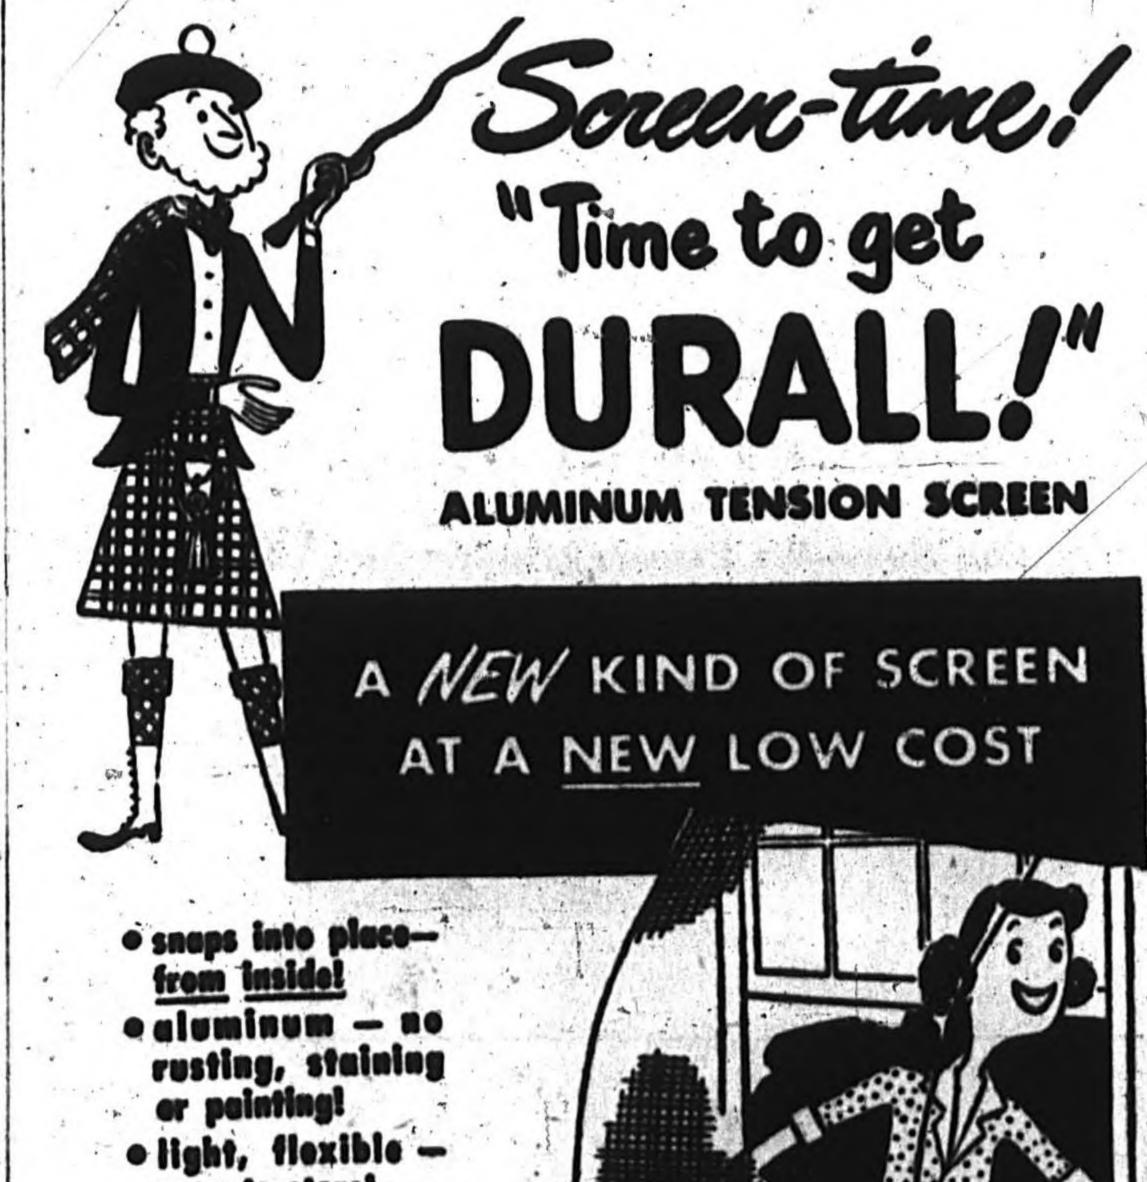

OIL SERVICE

OIL HEATING

Estimates On Request

YOUR Vacation? WILLIAMS

tion. Leave your valuables box is as little as \$5.00 a the size of the package.

FIRST NATIONAL BANK OF MANCHESTER

without removing Rustproof aluminur throughout
 Never need painting Simple to operate
Easy to install
No bulky frames
Better visibility