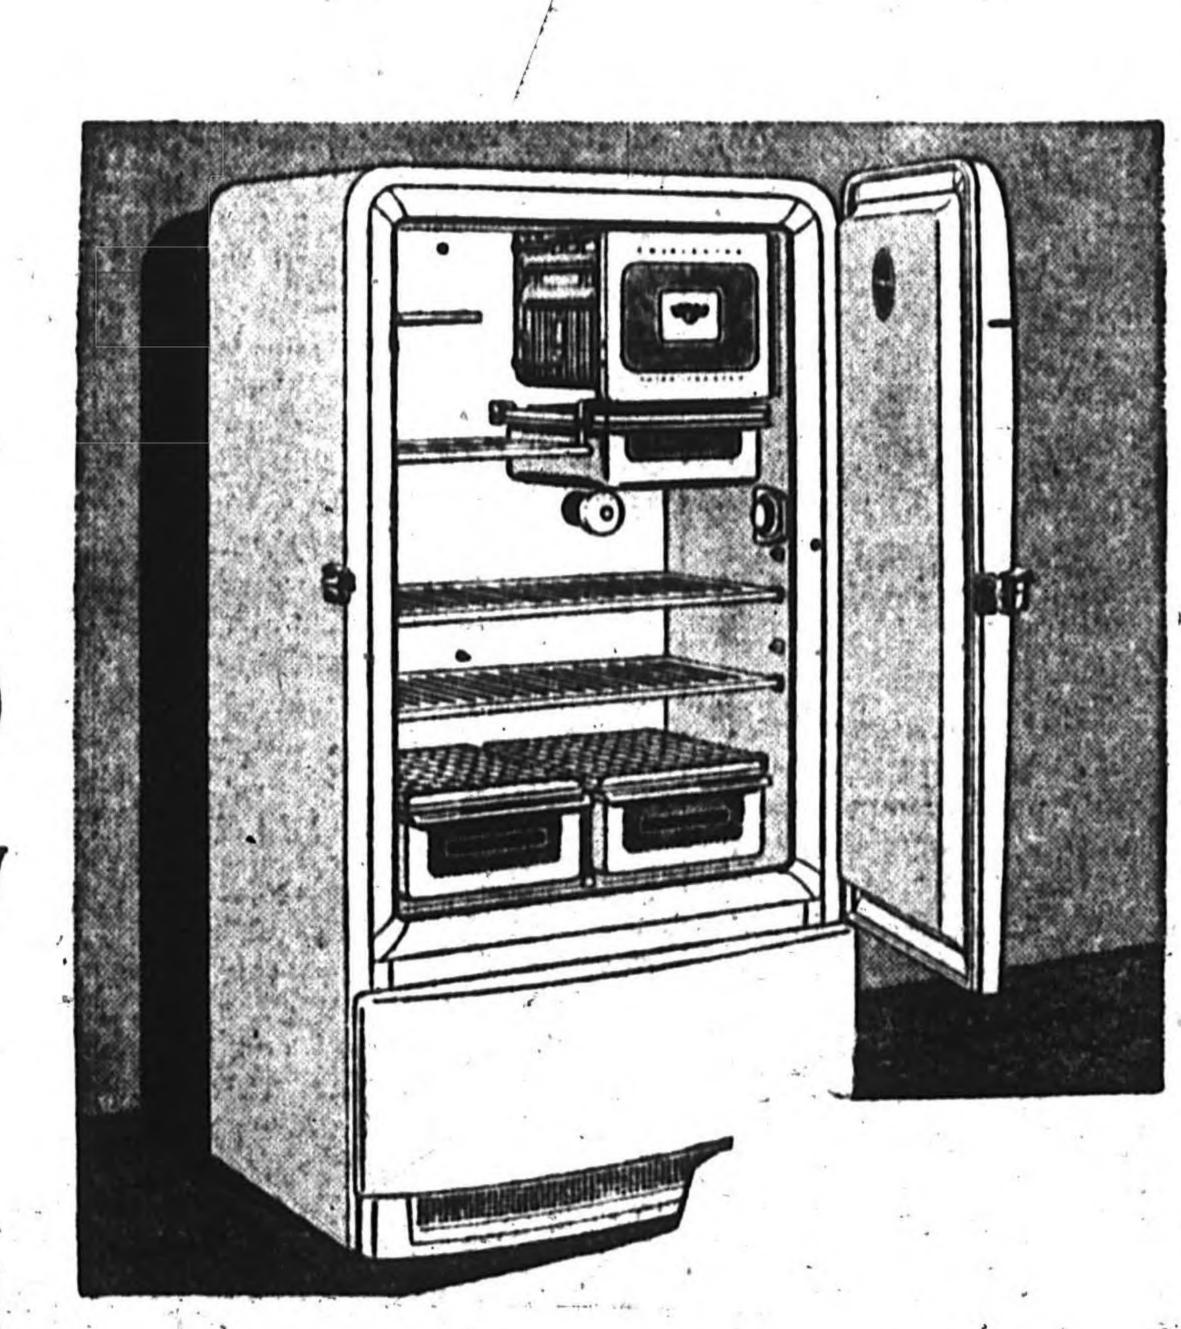

Not a 6, Not a 7, But an 8 cu. ft.

\$239.95 . . with a huge Humidrawer

BARGAINS

MISCELLANEOUS ODDS AND ENDS

UNIVERSAL 9 cu. ft. refrigerator CROSLEY SHELVADOR 91/2 cu. ft. refrigerator with full width BENDIX automatic washer, a trade-in item CROSLEY full size automatic BENGAL oil-gas combination range, beige enamel finish, used