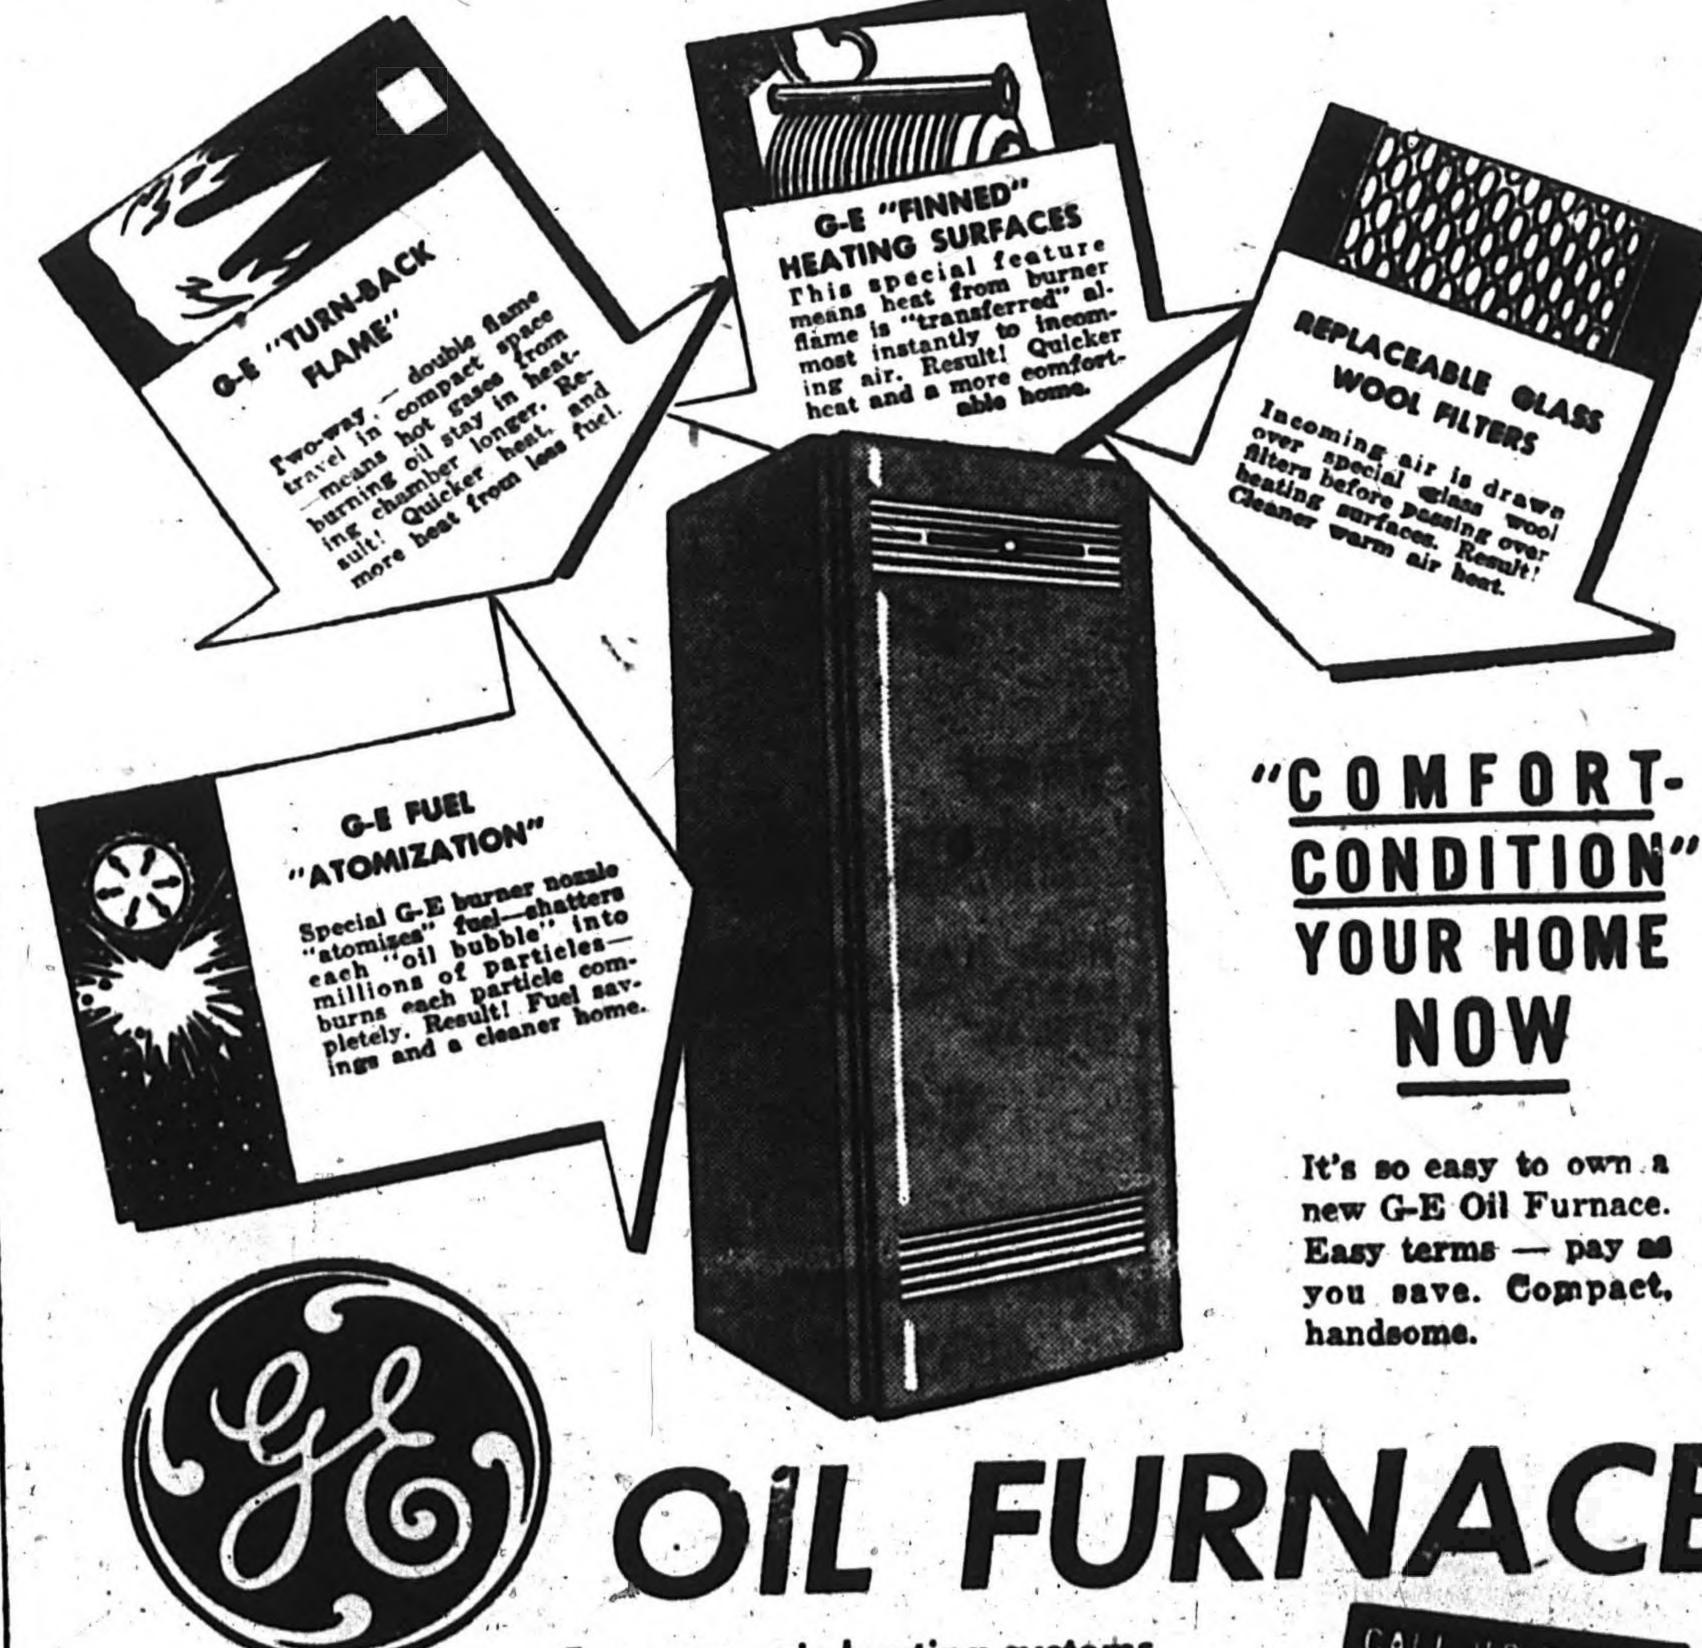

All personnel of the various divisions of Manchester Civilian Defense participating in the demonstration on Sunday, July 22, are to report to Charter Oak Field not later than 1 P. M. on Sunday.

CONVERSION BURNERS, BOILER-BURNER UNITS,