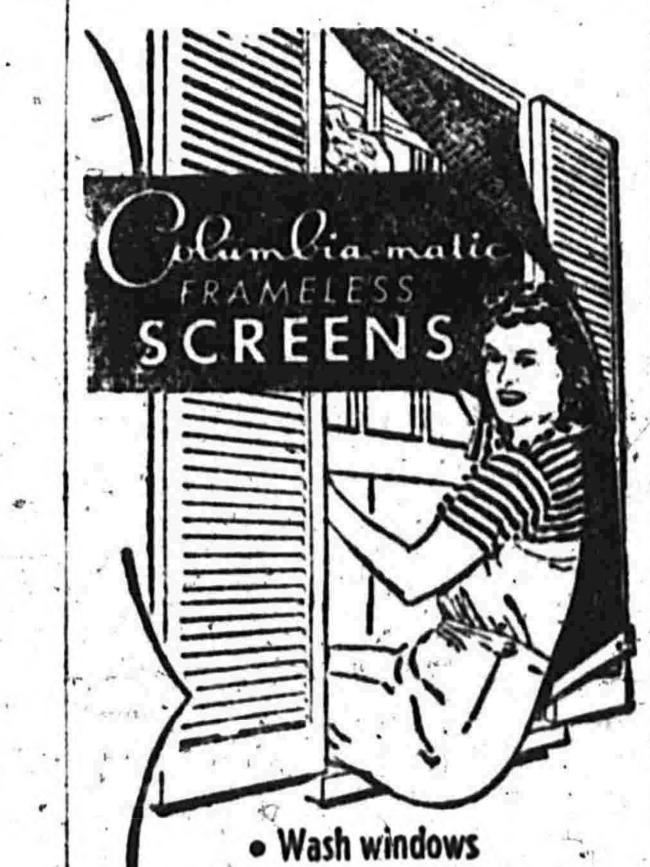

OIL SERVICE

OIL HEATING

Estimates On Request

YOUR Vacation? WILLIAMS

tion. Leave your valuables box is as little as \$5.00 a the size of the package.

FIRST NATIONAL BANK OF MANCHESTER

without removing Rustproof aluminur throughout
 Never need painting Simple to operate
Easy to install
No bulky frames
Better visibility